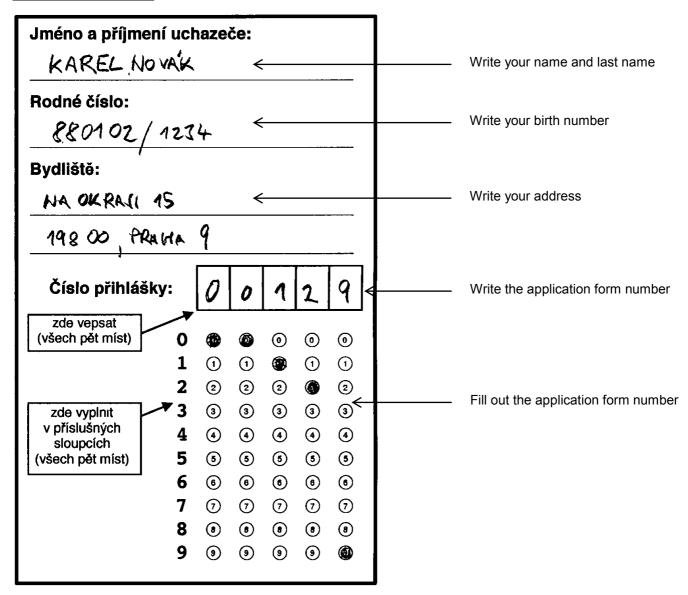

## **Identification**

#### ČESKÁ ZEMĚDĚLSKÁ UNIVERZITA V PRAZE

PROVOZNĚ EKONOMICKÁ FAKULTA PŘIJÍMACÍ ŘÍZENÍ 2011/2012

označení správné odpovědi: oprava chybně označené odpovědi: tímto způsobem nevyplňovat: 🛇 🕢