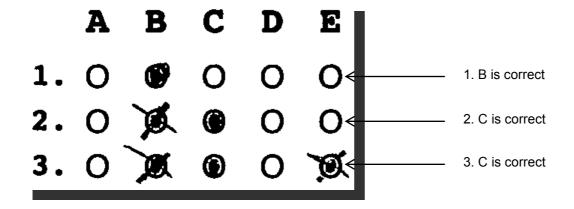

## Sample how to correct and fill out answers

#### ČESKÁ ZEMĚDĚLSKÁ UNIVERZITA V PRAZE

PROVOZNĚ EKONOMICKÁ FAKULTA PŘIJÍMACÍ ŘÍZENÍ 2011/2012

označení správné odpovědi: oprava chybně označené odpovědi: tímto způsobem nevyplňovat: 🛇 🕢

Ověřte si, zda máte shodná čísla varianty testu na tomto listu a na zadání testu!

Zde vyplňte odpovědi.

Odpověď označte vyplněním celého kolečka. Vyplnění by nemělo přesahovat hranice kolečka. Pokud se spletete v odpovědi, škrtněte chybně označenou odpověď takto: